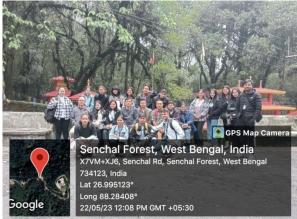

The journey started from Kalimpong Motor stand at around 7:30 am and reached the Senchal Wildlife sanctuary at around 11:30 am. Students were taken first to the Tiger Hill, a sun rise view point where they collected some represented herbarium specimen and they were taken down for about 2.5 km on foot. During their route they were asked to collect the herbarium specimen. In-between photographs were also taken.

#### Photographs during the visit to various sites at Senchal Wildlife Sanctuary

IQAC Coordinator
(Prof. Miss. Anukampa Subba)
Kalimpong College
Coordinator
I Q A C
Kalimpong College

Teacher In-Charge
(Prof. Mrs. Devi Chettri)
Kalimpong College
Teacher-in-charge
Kalimpong College
Kalimpong