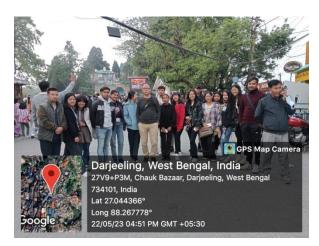

The journey started from Kalimpong Motor stand at around 7:30 am and reached the Senchal Wildlife sanctuary at around 11:30 am. Students were taken first to the Tiger Hill, a sun rise view point where they collected some represented herbarium specimen and they were taken down for about 2.5 km on foot. During their route they were asked to collect the herbarium specimen. In-between photographs were also taken.

At around 1:30 pm we moved towards Darjeeling Town and reached there at around 2:45 pm. The students were taken to Mall Road and there too some representative herbarium specimens were collected.

At around 4:45 pm our return journey started from Club Stand, Darjeeling and reached Kalimpong Motor Stand at around 9:00 pm safely.