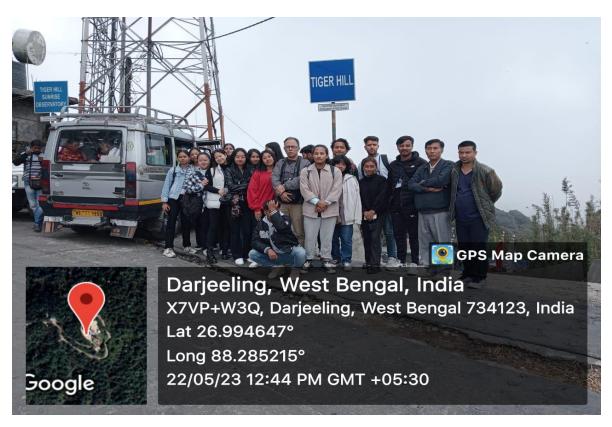

The journey started from Kalimpong Motor stand at around 7:30 am and reached the Senchal Wildlife sanctuary at around 11:30 am. Students were taken first to the Tiger Hill, a sun rise view point where they collected some represented herbarium specimen and they were taken down for about 2.5 km on foot. During their route they were asked to collect the herbarium specimen. In-between photographs were also taken.