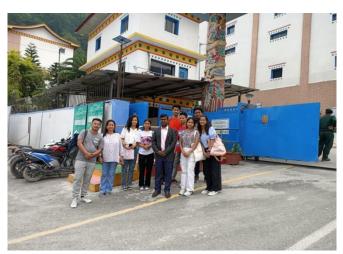

#### Educational Tour to Senchal Wildlife Sanctuary and Darjeeling Town and its vicinity

The Department of Botany, Kalimpong College arrange an Educational Tour to Senchal Wildlife Sanctuary and Darjeeling Town and its vicinity on 22/05/2023 for the students of 4<sup>th</sup> Semester Honours and 2<sup>nd</sup> Semester Honours and Programme (all having Plant Taxonomy as one of their subjects) courses. All together 22 students, 02 Teachers and 01 non-teaching staff were present.

#### Photographs during the visit to various sites at Senchal Wildlife Sanctuary

IQAC Coordinator
(Prof. Miss. Anukampa Subba)
Kalimpong College
Coordinator
I Q A C
Kalimpong College

Teacher In-Charge
(Prof. Mrs. Devi Chettri)
Kalimpong College
Teacher-in-charge
Kalimpong College
Kalimpong