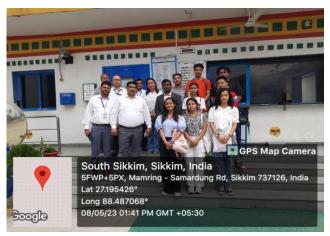

#### Report on Industrial Visit to Alkem Health Science-2023

An industrial visit to "Alkem Health Science Pvt Limited" Samardung, South Sikkim was successfully organized by the Department of Botany, Kalimpong College on Monday, 8<sup>th</sup> of May, 2023. The students of 6<sup>th</sup> Semester Honours and Program (8 in numbers) along with the faculty members visited the industry.

The journey started from Kalimpong motor stand at 8:15 am and we reached the venue by 10:30 am. After the security check the HR personnel took us to the conference hall and gave a briefing of industry and guidelines to be followed during the visit in the premises. Then after we were escorted to the production unit where the production manager, Mr Nityanand Jha and deputy manager, Mrs Aruna Sharma elucidated the procedure and operations undertaken for the manufacturing of various drugs like antibiotics, gastrointestinal medicines and botanicals and briefly explained the waste management by the industry maintaining zero environmental pollution. Finally we were taken to the conference hall where the HR personnel had question and answer session with our students and we left the industry after meeting the General Manager and other accompanying officials.