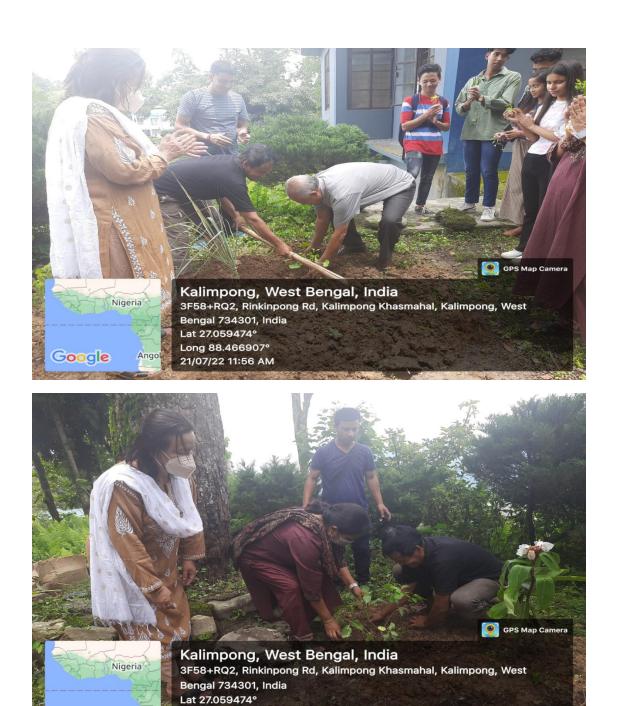

Cash crop plantation by the students and faculty members at the college premises