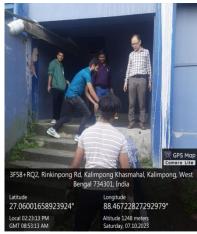

Plantation drive on the occasion of World Environment Day celebration by the students and faculty members at the college premises

| Resolutions:                                                                                                                     |
|----------------------------------------------------------------------------------------------------------------------------------|
| 1. Nate was fixed on 7.10.2023                                                                                                   |
| 2. Discussed about the plantations drive, cleaning,                                                                              |
| and cleaning of college premises                                                                                                 |
|                                                                                                                                  |
| Report on Activities                                                                                                             |
| Ceo-club members and Reautification                                                                                              |
| and hygiene conducted a plantation drive.                                                                                        |
| in between Room No 47 and Library building,                                                                                      |
| in between Room No. 47 and Library building, cleaning of college grate (both the side) and down wording in the medicinal garden. |
| day werding in the medicinal garden.                                                                                             |
|                                                                                                                                  |
|                                                                                                                                  |
| Scanned with                                                                                                                     |
|                                                                                                                                  |

Figure. Plantation of Seasonal Flowers in College Premises.

Reported by Dr. Jaishree Pradhan, Convener, Eco-Club, Kalimpon College

> IQAC Coordinator (Prof. Miss. Anukampa Subba) Kalimpong College Coordinator I Q A C Kalimpong College