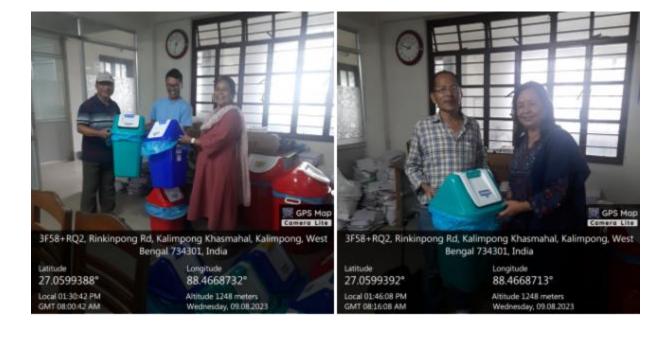

### Report

The Eco-Club of Kalimpong College has distributed dustbins to various departments on 9<sup>th</sup> of August, 2023. Our respected Teacher-In-Charge Mrs. Devi Chettri was present in the event and she handed over some of the dustbins to some departments. Details are price below:

Date: 09/08/2023

Scanned with CamScanner

Photographs: Handover of Dustbins to the department of Chemistry from the hand of Mrs. Devi Chettri, Teachers-In-Charge, Kalimpong College

Photographs: Handover of Dustbins to the department of Geography from the hand of Dr. Jaishree Pradhan, Convenor, Eco-Club.