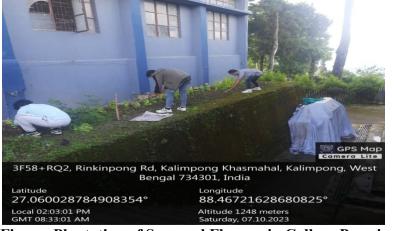

Plantation drive on the occasion of World Environment Day celebration by the students and faculty members at the college premises

| Resolutions:                                                                                                                     |
|----------------------------------------------------------------------------------------------------------------------------------|
| 1. Nate was fixed on 7.10.2023                                                                                                   |
| 2. Discussed about the plantations drive, cleaning,                                                                              |
| and cleaning of college premises                                                                                                 |
|                                                                                                                                  |
| Report on Activities                                                                                                             |
| Ceo-club members and Reautification                                                                                              |
| and hygiene conducted a plantation drive.                                                                                        |
| in between Room No 47 and Library building,                                                                                      |
| in between Room No. 47 and Library building, cleaning of college grate (both the side) and down wording in the medicinal garden. |
| day werding in the medicinal garden.                                                                                             |
|                                                                                                                                  |
|                                                                                                                                  |
| Scanned with                                                                                                                     |
|                                                                                                                                  |

Figure. Plantation of Seasonal Flowers in College Premises.

Reported by Dr. Jaishree Pradhan, Convener, Eco-Club, Kalimpon College

> IQAC Coordinator (Prof. Miss. Anukampa Subba) Kalimpong College Coordinator I Q A C Kalimpong College