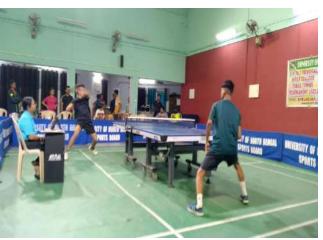

#### **Inter-District T.T. Tournament:-**

Kalimpong College in collaboration with the Kalimpong District Table Tennis Association organized an Inter-District T.T. Tournament at Kalimpong College on 28/09/2022 for both students and staffto mark the occasion of diamond jubilee of our College. A total of eight(08) colleges participated namely 1.Kalimpong College (host instituition), 2. St. Joseph's College, Darjeeling, 3. Pedong Govt. Degree College, Kalimpong, 4.Salesian College, Sonada, 5.Kuseong College, Kurseong 6.Sonada Degree College, Sonada 7.Southfield College, Darjeeling and 8.Gorubathan Govt. Degree College, Gorubathan.

The event started with a welcome address by our respected Vice-Principal Ma'am Mrs. Devi Chettri followed by a brief note by Dr. AmitRauth on the importance of games and sports in our day to day life and addressed the players to play with sportsman spirit. The match referee started both the students and staff category matches immediately after the lottery. Refreshments and lunch was provided to all the participants and match officials. The event finally ended on a note of gratitude by our respected Vice-Principal Ma'am Mrs. Devi Chettri.