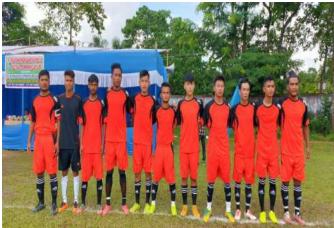

#### Football:-

After the selection trial, 22 players were selected for the year 2022 to represent the college team. The college football team participated in the Rabi Lal Lama Memorial League Cum knock Out Football Tournament held at Mela Ground, Kalimpong from 20<sup>th</sup> April, 2022 and won just two out of five matches played and couldn't qualify for the next round.