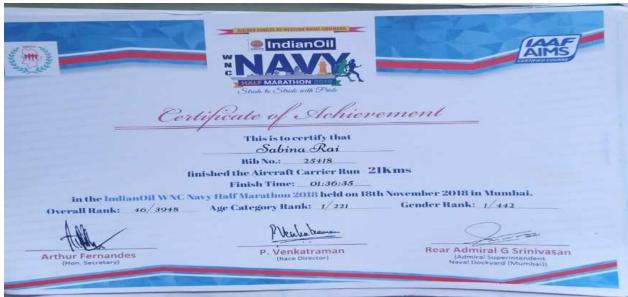

Student participated in different National and State level events during last five year

(Govt. Aided)

ACCREDITED BY NAAC WITH GRADE 'B++' (CYCLE 2)

RINKINPONG ROAD, P.O. & DIST. KALIMPONG, WEST BENGAL, PIN-734301