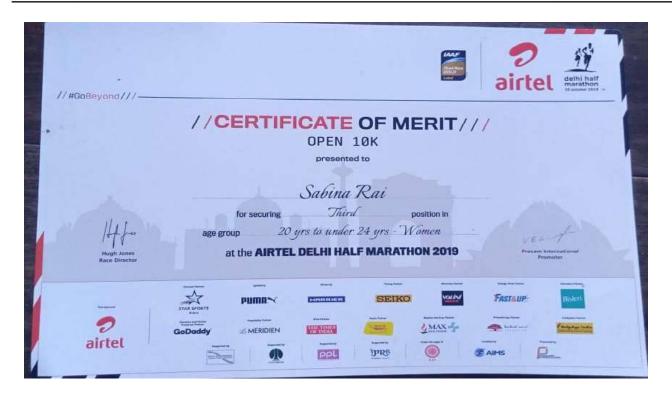

### Sports Report of Kalimpong College for the year 21-22

Dr. Amit Rauth (Sports Convener, Kalimpong College)

Kalimpong College encourages their students' to participate in all kinds of games and sports (both outdoor and indoor) in every possible way. The College holds excellent record in the field of games and sports and the students of this College have performed and attained outstanding feats at state, national and International level as well. Every year the College sends Football team, Volleyball team and athletics players to participate in the inter-college tournaments held by the University of North Bengal and the College holds a very good record as well. Besides these sports, the College selects players from the College after selection trial and sends them to University level participation in the field of Badminton, Table-Tennis etc. Apart from these, different types of sports events including Carrom and Chess are held throughout the year both inside and outside the College for both the staffs as well as the students. It aids in the much needed relaxation from the hectic monotonous daily routine. To motivate them prizes are also given. The College gives funding to students participating in any other games which are outside the purview of University games like boxing etc. In a nutshell, the College promotes and extends help and support in all kinds of sports related events.