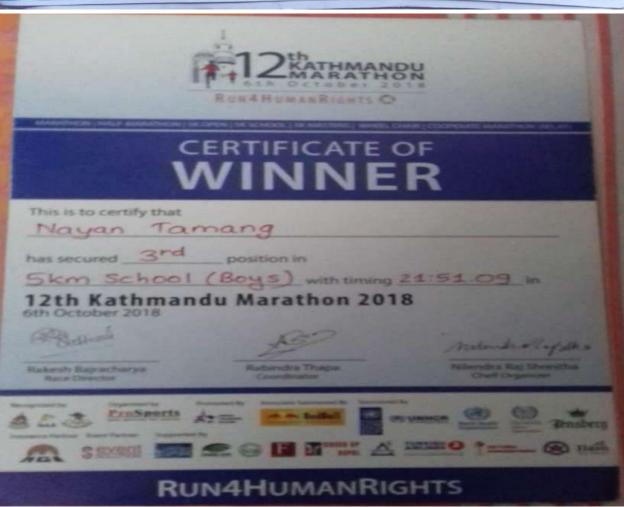

Student participated in different National and State level events during last five year

(Govt. Aided)

ACCREDITED BY NAAC WITH GRADE 'B++' (CYCLE 2)

RINKINPONG ROAD, P.O. & DIST. KALIMPONG, WEST BENGAL, PIN-734301