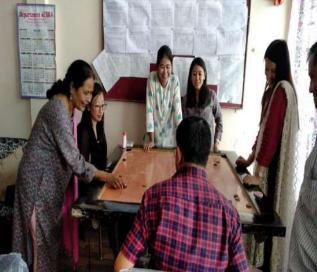

#### **Intra College Sports:-**

An Intra College level competition in Table Tennis (Singles only), Carrom and Chess for both Men's and Women's Category separately was held at our College from 23/09/2022 (Friday) till 27/09/2022 (Tuesday) to mark the occasion of diamond jubilee of our College. A total of 671 students participated in different events. The table below shows the list of winners.

| Name of the<br>Games | Position  | Men's          | Women's       |
|----------------------|-----------|----------------|---------------|
| <b>Table Tennis</b>  | Champion  | YakubTamang    | Lenzom Sherpa |
|                      | Runner-up | DiwakarThapa   | FlorinaKabo   |
| Carrom               | Champion  | Rewash Rai     | FlorinaKabo   |
|                      | Runner-up | PraweshBhujel  | Lenzom Sherpa |
| Chess                | Champion  | PrabhatDebnath | SukanyaRai    |
|                      | Runner-up | SrirajPradhan  | Lenzom Sherpa |