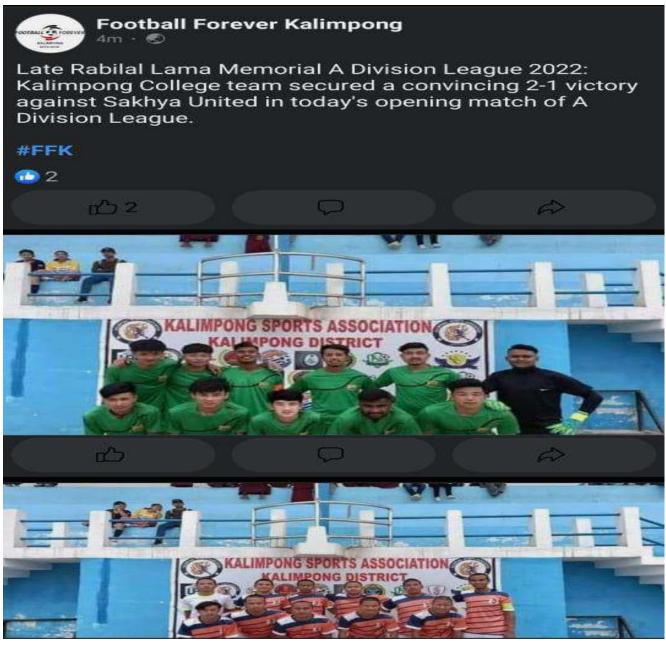

#### Football:-

After the selection trial, 22 players were selected for the year 2022 to represent the college team. The college football team participated in the Rabi Lal Lama Memorial League Cum knock Out Football Tournament held at Mela Ground, Kalimpong from 20<sup>th</sup> April, 2022 and won just two out of five matches played and couldn't qualify for the next round.