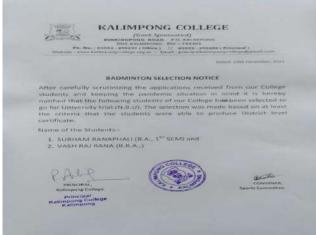

#### **Badminton:-**

SubhamRanaphali participated in the badminton championship held at University of North Bengal and got selected to represent East Zone Inter Badminton Tournament held from 27<sup>th</sup> till 31<sup>st</sup> December, 2021 at the Assam Royal Global University Campus, Guwahati.

In the tournament held at University of North Bengal on 19<sup>th</sup> to 21<sup>st</sup> October, 2022 Kalimpong College lost in the semi-finals in the team event as well as individual event but once again Subham Ranaphali got selected to represent East Zone Inter Badminton Tournament to be held soon.