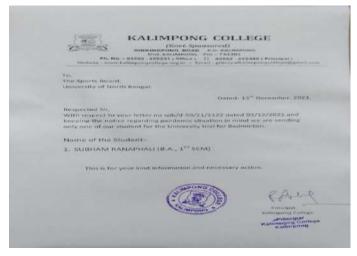

#### **Badminton:-**

SubhamRanaphali participated in the badminton championship held at University of North Bengal and got selected to represent East Zone Inter Badminton Tournament held from 27<sup>th</sup> till 31<sup>st</sup> December, 2021 at the Assam Royal Global University Campus, Guwahati.

In the tournament held at University of North Bengal on 19<sup>th</sup> to 21<sup>st</sup> October, 2022 Kalimpong College lost in the semi-finals in the team event as well as individual event but once again Subham Ranaphali got selected to represent East Zone Inter Badminton Tournament to be held soon.