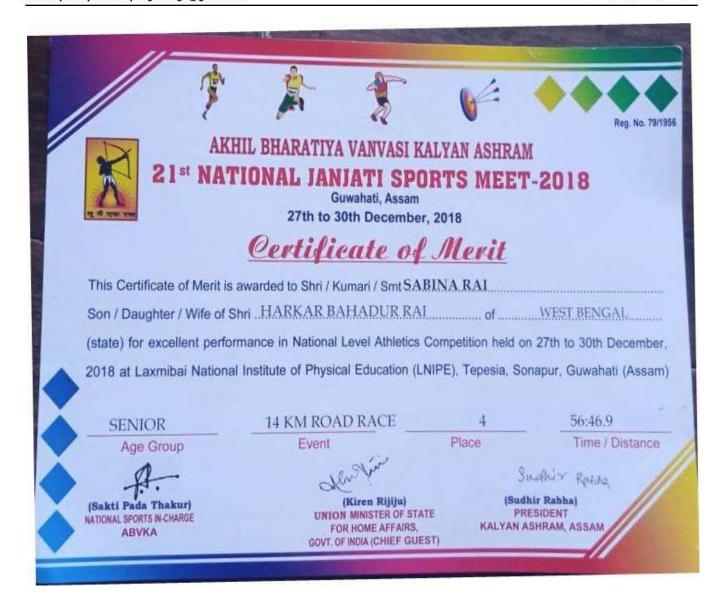

Student participated in different National and State level events during last five year

(Govt. Aided)

ACCREDITED BY NAAC WITH GRADE 'B++' (CYCLE 2)

RINKINPONG ROAD, P.O. & DIST. KALIMPONG, WEST BENGAL, PIN-734301